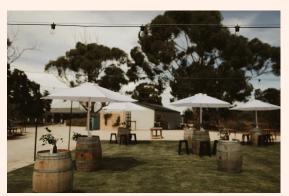

## Woodburn Homestead furniture / stock list

20 x wooden trestle table 200 x rust bronze tolix chair

3 x wooden wine barrels 3 x white umbrellas

Antique wooden easel

Signing table and chairs

3 x tall black bar table 12 x tall black bar stool

1 x white iron table 4 x matching chairs

A selection of lounge furniture (approximately 6 x 3-seater sofas and 6 x armchairs)

Festoon lights on the Stable Lawns (permanent fixture)