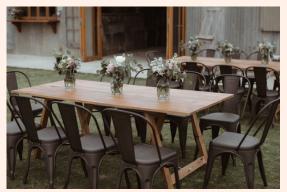

## Woodburn Homestead furniture / stock list

20 x wooden trestle table 200 x rust bronze tolix chair

3 x wooden wine barrels 3 x white umbrellas

Antique wooden easel

Signing table and chairs

3 x tall black bar table 12 x tall black bar stool